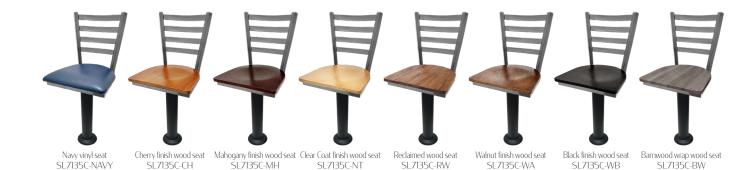

## CLEAR COAT LADDERBACK COUNTER HEIGHT BOLT DOWN PEDESTAL: SL7135C

SL7135C-ESP

Wine vinvl seat

SI 7135C-WINE

Blue Ridge vinyl seat SL7135C-BR

Gunmetal vinyl seat SL7135C-GM

eat Dove Gray vinyl seat M SL7135C-GRAY

Hunter Green vinyl seat SL7135C-HG

Plain welds

Brass welds

• Pedestals have a black powder coat finish & feature a 2.5mm steel column with 4.5mm mounting plate

•All welded joints - nothing to fail

Heavy-duty 4 degree slant swivel attached to frame

· Ladderback top features a premium clear coat finish - choice of brass or plain welds

- Available with the above shown vinyl & wood seat options or custom upholstery
- · Seats ship unattached simple seat attachment is required
- Frame load capacity: 300 lbs