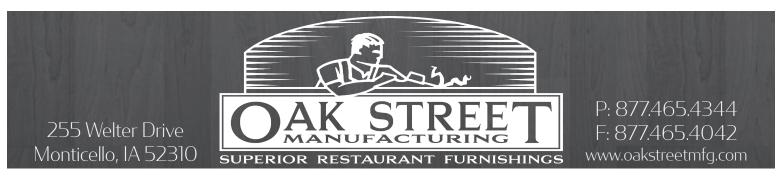

## CLEAR COAT LADDERBACK COUNTER HEIGHT BOLT DOWN PEDESTAL: SL7135C

SL7135C-ESP

Wine vinvl seat

SI 7135C-WINE

Blue Ridge vinyl seat SL7135C-BR

Gunmetal vinyl seat SL7135C-GM

eat Dove Gray vinyl seat M SL7135C-GRAY

· Ladderback top features a premium clear coat finish - choice of brass or plain welds

- Available with the above shown vinyl & wood seat options or custom upholstery
- · Seats ship unattached simple seat attachment is required
- Frame load capacity: 300 lbs