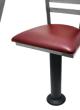

· Ladderback top features a premium clear coat finish - choice of brass or plain welds

- Available with the above shown vinyl & wood seat options or custom upholstery
- · Seats ship unattached simple seat attachment is required
- Frame load capacity: 300 lbs