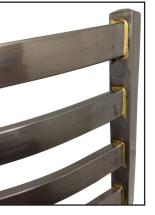

Hunter Green vinyl seat SL7135C-HG

Plain welds

Brass welds

• Pedestals have a black powder coat finish & feature a 2.5mm steel column with 4.5mm mounting plate

•All welded joints - nothing to fail

Heavy-duty 4 degree slant swivel attached to frame

· Ladderback top features a premium clear coat finish - choice of brass or plain welds

- Available with the above shown vinyl & wood seat options or custom upholstery
- · Seats ship unattached simple seat attachment is required
- Frame load capacity: 300 lbs