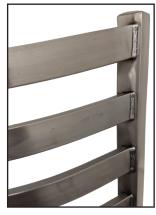

Hunter Green vinyl seat SL7135C-HG

Plain welds

Brass welds

• Pedestals have a black powder coat finish & feature a 2.5mm steel column with 4.5mm mounting plate

•All welded joints - nothing to fail

Heavy-duty 4 degree slant swivel attached to frame

· Ladderback top features a premium clear coat finish - choice of brass or plain welds

- Available with the above shown vinyl & wood seat options or custom upholstery
- · Seats ship unattached simple seat attachment is required
- Frame load capacity: 300 lbs