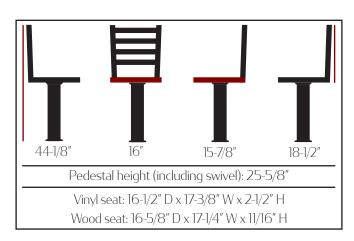

## CLEAR COAT LADDERBACK COUNTER HEIGHT BOLT DOWN PEDESTAL: SL7135C

SL7135C-ESP

Wine vinvl seat

SI 7135C-WINE

Blue Ridge vinyl seat SL7135C-BR

Gunmetal vinyl seat SL7135C-GM

eat Dove Gray vinyl seat M SL7135C-GRAY

Hunter Green vinyl seat SL7135C-HG

Plain welds

Brass welds

• Pedestals have a black powder coat finish & feature a 2.5mm steel column with 4.5mm mounting plate

•All welded joints - nothing to fail

Heavy-duty 4 degree slant swivel attached to frame

· Ladderback top features a premium clear coat finish - choice of brass or plain welds

- Available with the above shown vinyl & wood seat options or custom upholstery
- · Seats ship unattached simple seat attachment is required
- Frame load capacity: 300 lbs